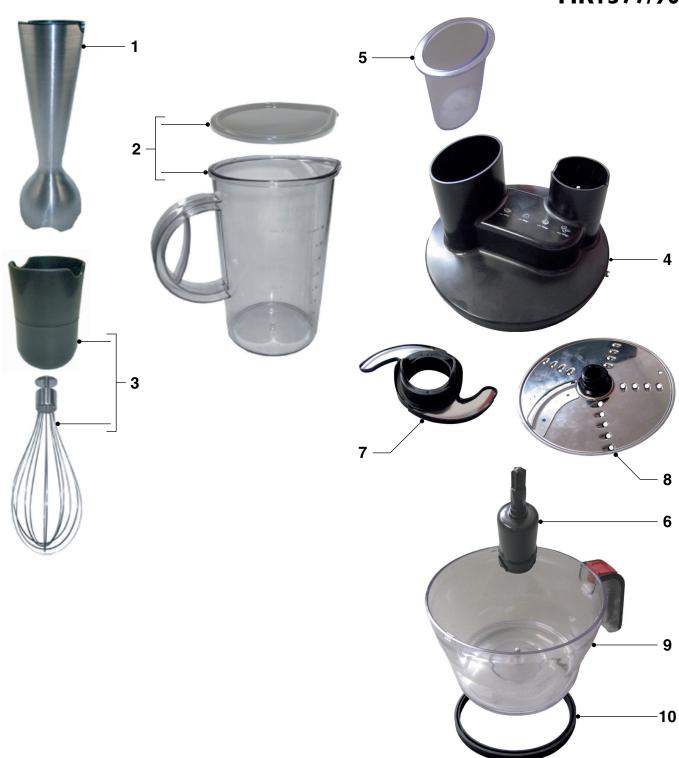

#### PARTS LIST + EXPLODED VIEW

## HR1377/90

| Pos | Service code   | Description                   |
|-----|----------------|-------------------------------|
| 1   | 4203 035 84460 | Blender Bar HR1370            |
| 2   | 4203 065 66350 | Beaker incl. Lid HR1370       |
| 3   | 4203 035 85600 | Whisk Accessory HR1372        |
| 4   | 4203 035 90440 | Bowl Lid assy                 |
| 5   | 4203 035 90450 | Pusher                        |
| 6   | 4203 035 90460 | Toolholder assy               |
| 7   | 4203 035 90470 | Knife assy + Protection       |
| 8   | 4203 035 90480 | Shredding & Slicing disc assy |
| 9   | 4203 035 90830 | Bowl assy                     |
| 10  | 4203 035 90490 | Anti slip ring                |