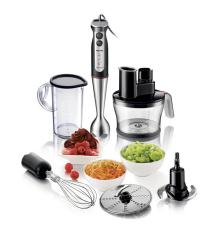

## Foodprocessor Accessories for Handblender

Service Service Service

HRI377/90

**Philips Consumer Lifestyle** 

#### Device description:

 Accessory set for existing Handblender HR1370.
 The food processor attachments are driven by the Handblender HR1370.

#### Following parts are pre-described:

Power unit HR1370
 Bar
 Whisking tool (from HR1372)
 Beaker