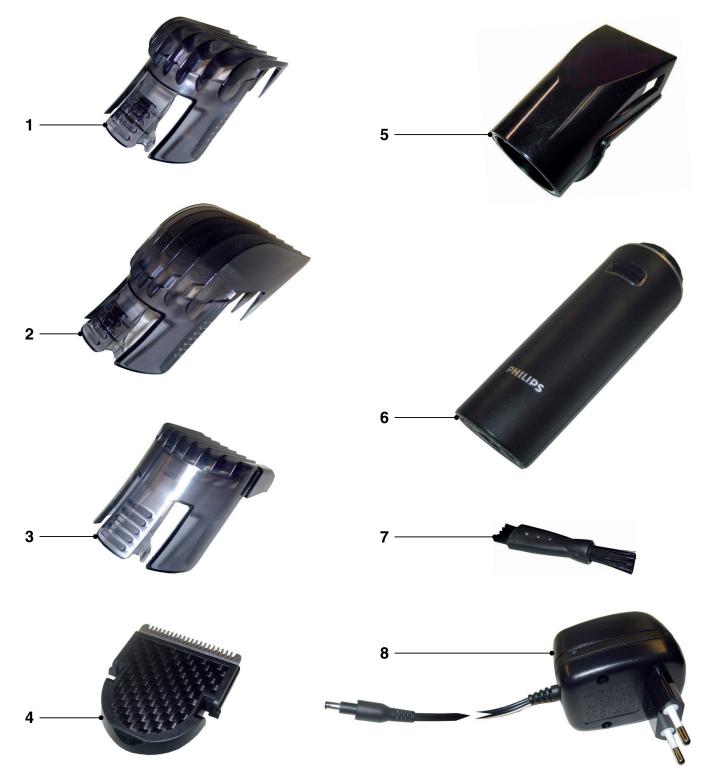

## QC5045/00

| Pos | Service code   | Description  |
|-----|----------------|--------------|
| 1   | 4203 035 86620 | Small Comb   |
|     | 008046070020   | (Payer)      |
| 2   | 4203 035 86630 | Large Comb   |
|     | 008046070030   | (Payer)      |
| 3   | 4203 035 86640 | Stubble Comb |
|     | 008046070040   | (Payer)      |
| 4   | 4203 035 86650 | Cutter       |
|     | 008046070010   | (Payer)      |

| Pos | Service code   | Description       |
|-----|----------------|-------------------|
| 5   | 4203 035 86660 | Drive unit QC5045 |
|     | 0003586660     | (Payer)           |
| 6   | 4203 035 86670 | Handle            |
|     | 0003586670     | (Payer)           |
| 7   | 4222 036 02770 | Cleaning Brush    |
|     | 0002931341     | (Payer)           |
| 8   | 4203 035 83260 | Charger - EU      |
|     | 0080462045591  | (Payer)           |
|     | 4203 035 83290 | Charger - GB      |
|     | 0080462047481  | (Payer)           |