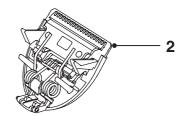

## **OPTIONAL** (accessories)

- No specific issues

Printed in the Netherlands

© Copyright reserved

Subject to modification

| Pos         | Service code                                                         | Description                                            |
|-------------|----------------------------------------------------------------------|--------------------------------------------------------|
| 1<br>2<br>3 | 4203 035 52000<br>4203 035 76420<br>4822 479 30183                   | Comb<br>Cutter Assy<br>Cleaning Brush                  |
| 4           | 4203 035 76520<br>4203 035 76550<br>4203 035 76530<br>4203 035 76540 | Adapter EU<br>Adapter UK<br>Adapter CDN<br>Adapter USA |