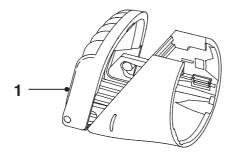

## **OPTIONAL** (accessories)

- No specific issues

Printed in the Netherlands

© Copyright reserved

Subject to modification

| Pos         | Service code                                                         | Description                                            |
|-------------|----------------------------------------------------------------------|--------------------------------------------------------|
| 1<br>2<br>3 | 4203 035 52000<br>4203 035 76420<br>4822 479 30183                   | Comb<br>Cutter Assy<br>Cleaning Brush                  |
| 4           | 4203 035 76520<br>4203 035 76550<br>4203 035 76530<br>4203 035 76540 | Adapter EU<br>Adapter UK<br>Adapter CDN<br>Adapter USA |