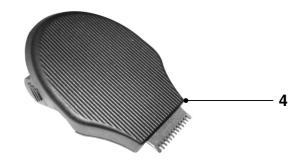

## QT-4085 T-980

| Pos | Service code   | Description                   |
|-----|----------------|-------------------------------|
| 1   | 9965 000 42794 | Comb assy                     |
| 2   | 9965 000 42792 | Cutter assy                   |
| 3   | 9965 000 42793 | Collection chamber assy - EU  |
|     | 9965 000 42815 | Collection chamber assy - USA |
| 4   | 9965 000 42795 | Profiler assy                 |
| 5   | 4203 035 79560 | Adapter for QT4085 - EU       |
|     | 4203 035 79870 | Adapter for QT4085 - UK       |
|     | 4203 035 79590 | Adapter for QT4085 - CDN      |
|     | 4203 035 79570 | Adapter for T980 - US         |
| 6   | 4822 479 30183 | Cleaning brush                |