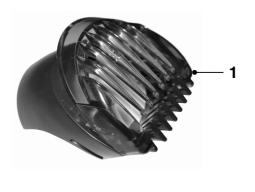

## QT-4085 T-980

| Pos | Service code   | Description                   |
|-----|----------------|-------------------------------|
| 1   | 9965 000 42794 | Comb assy                     |
| 2   | 9965 000 42792 | Cutter assy                   |
| 3   | 9965 000 42793 | Collection chamber assy - EU  |
|     | 9965 000 42815 | Collection chamber assy - USA |
| 4   | 9965 000 42795 | Profiler assy                 |
| 5   | 4203 035 79560 | Adapter for QT4085 - EU       |
|     | 4203 035 79870 | Adapter for QT4085 - UK       |
|     | 4203 035 79590 | Adapter for QT4085 - CDN      |
|     | 4203 035 79570 | Adapter for T980 - US         |
| 6   | 4822 479 30183 | Cleaning brush                |