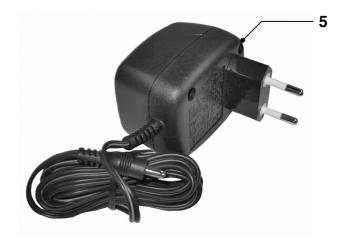

## QT-4085 T-980

| Pos | Service code   | Description                   |
|-----|----------------|-------------------------------|
| 1   | 9965 000 42794 | Comb assy                     |
| 2   | 9965 000 42792 | Cutter assy                   |
| 3   | 9965 000 42793 | Collection chamber assy - EU  |
|     | 9965 000 42815 | Collection chamber assy - USA |
| 4   | 9965 000 42795 | Profiler assy                 |
| 5   | 4203 035 79560 | Adapter for QT4085 - EU       |
|     | 4203 035 79870 | Adapter for QT4085 - UK       |
|     | 4203 035 79590 | Adapter for QT4085 - CDN      |
|     | 4203 035 79570 | Adapter for T980 - US         |
| 6   | 4822 479 30183 | Cleaning brush                |