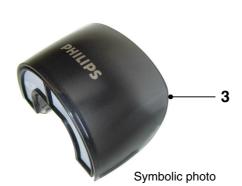

## QT-4085 T-980

| Pos | Service code   | Description                   |
|-----|----------------|-------------------------------|
| 1   | 9965 000 42794 | Comb assy                     |
| 2   | 9965 000 42792 | Cutter assy                   |
| 3   | 9965 000 42793 | Collection chamber assy - EU  |
|     | 9965 000 42815 | Collection chamber assy - USA |
| 4   | 9965 000 42795 | Profiler assy                 |
| 5   | 4203 035 79560 | Adapter for QT4085 - EU       |
|     | 4203 035 79870 | Adapter for QT4085 - UK       |
|     | 4203 035 79590 | Adapter for QT4085 - CDN      |
|     | 4203 035 79570 | Adapter for T980 - US         |
| 6   | 4822 479 30183 | Cleaning brush                |