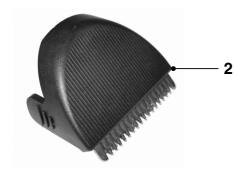

## QT-4085 T-980

| Pos | Service code   | Description                   |
|-----|----------------|-------------------------------|
| 1   | 9965 000 42794 | Comb assy                     |
| 2   | 9965 000 42792 | Cutter assy                   |
| 3   | 9965 000 42793 | Collection chamber assy - EU  |
|     | 9965 000 42815 | Collection chamber assy - USA |
| 4   | 9965 000 42795 | Profiler assy                 |
| 5   | 4203 035 79560 | Adapter for QT4085 - EU       |
|     | 4203 035 79870 | Adapter for QT4085 - UK       |
|     | 4203 035 79590 | Adapter for QT4085 - CDN      |
|     | 4203 035 79570 | Adapter for T980 - US         |
| 6   | 4822 479 30183 | Cleaning brush                |