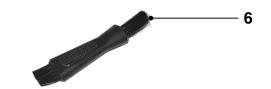

## QT-4085 T-980

| Pos | Service code   | Description                   |
|-----|----------------|-------------------------------|
| 1   | 9965 000 42794 | Comb assy                     |
| 2   | 9965 000 42792 | Cutter assy                   |
| 3   | 9965 000 42793 | Collection chamber assy - EU  |
|     | 9965 000 42815 | Collection chamber assy - USA |
| 4   | 9965 000 42795 | Profiler assy                 |
| 5   | 4203 035 79560 | Adapter for QT4085 - EU       |
|     | 4203 035 79870 | Adapter for QT4085 - UK       |
|     | 4203 035 79590 | Adapter for QT4085 - CDN      |
|     | 4203 035 79570 | Adapter for T980 - US         |
| 6   | 4822 479 30183 | Cleaning brush                |