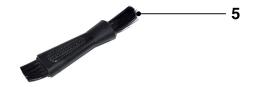

# **OPTIONAL** (accessories)

- No specific issues.

| Pos | Service code   | Description           |
|-----|----------------|-----------------------|
| 1   | 9965 000 42794 | Comb assy             |
| 2   | 9965 000 42792 | Cutter assy           |
| 3   | 9965 000 42795 | Profiler assy         |
| 4   | 4203 035 79570 | Adapter for T980 - US |
| 5   | 4822 479 30183 | Cleaning brush        |