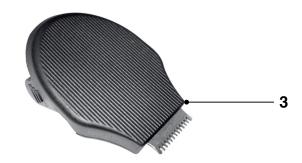

# **OPTIONAL** (accessories)

- No specific issues.

| Pos | Service code   | Description           |
|-----|----------------|-----------------------|
| 1   | 9965 000 42794 | Comb assy             |
| 2   | 9965 000 42792 | Cutter assy           |
| 3   | 9965 000 42795 | Profiler assy         |
| 4   | 4203 035 79570 | Adapter for T980 - US |
| 5   | 4822 479 30183 | Cleaning brush        |