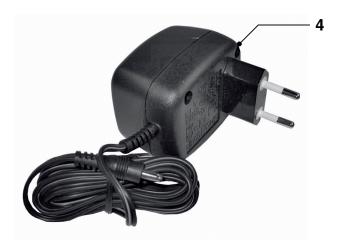

# **OPTIONAL** (accessories)

- No specific issues.

| Pos | Service code   | Description           |
|-----|----------------|-----------------------|
| 1   | 9965 000 42794 | Comb assy             |
| 2   | 9965 000 42792 | Cutter assy           |
| 3   | 9965 000 42795 | Profiler assy         |
| 4   | 4203 035 79570 | Adapter for T980 - US |
| 5   | 4822 479 30183 | Cleaning brush        |