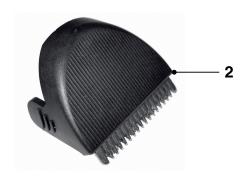

# **OPTIONAL** (accessories)

- No specific issues.

| Pos | Service code   | Description           |
|-----|----------------|-----------------------|
| 1   | 9965 000 42794 | Comb assy             |
| 2   | 9965 000 42792 | Cutter assy           |
| 3   | 9965 000 42795 | Profiler assy         |
| 4   | 4203 035 79570 | Adapter for T980 - US |
| 5   | 4822 479 30183 | Cleaning brush        |