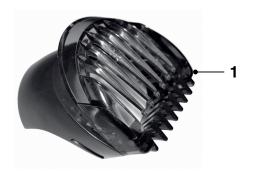

# **OPTIONAL** (accessories)

- No specific issues.

| Pos | Service code   | Description           |
|-----|----------------|-----------------------|
| 1   | 9965 000 42794 | Comb assy             |
| 2   | 9965 000 42792 | Cutter assy           |
| 3   | 9965 000 42795 | Profiler assy         |
| 4   | 4203 035 79570 | Adapter for T980 - US |
| 5   | 4822 479 30183 | Cleaning brush        |